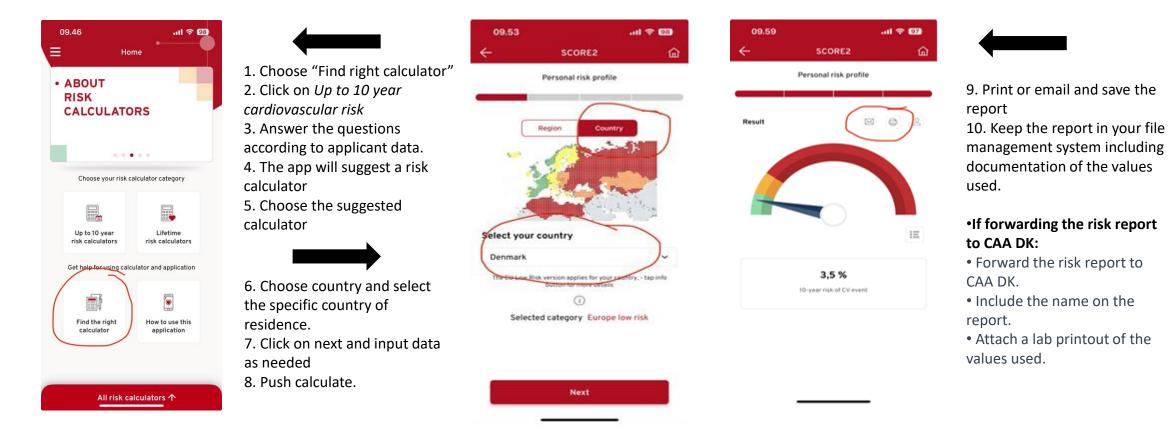

## **Cardiovascular risk calculation for AMEs**

If a cardiovascular risk assessment is needed under EASA regulations 1178/2011 or 2015/340, the Danish Civil Aviation and Railway Authority accepts calculations performed using the ESC CVD Calculation App released by the European Society of Cardiology. Ensure compliance with this procedure when conducting cardiovascular risk assessments for aviation purposes.

For more information and for link to download from Google Play or App store please see : <u>https://www.escardio.org/Education/ESC-Prevention-of-CVD-Programme/Risk-assessment/esc-cvd-risk-calculation-app</u>. The calculator is unfortunately not available for PC/Mac desktop usage.

## Direction for use